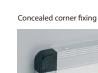

## Add your Club name, House or Department to these open noticeboards

New range of noticeboards with a 200mm deep drywipe surface header. This enables you to state the Theme or subject of the notices to be displayed by either drywipe pen or applying lettering or customised graphics for a professional finish. Boards have an aluminium frame with concealed corner fixings. Available in a choice of 6 popular sizes. Pinnable surface available in 5 felt colours or traditional cork.