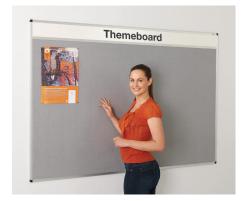

## ThemeBoard noticeboards

## Add your Club name, House or Department to these open noticeboards

New range of noticeboards with a 200mm deep drywipe surface header. This enables you to state the Theme or subject of the notices to be displayed by either drywipe pen or applying lettering or customised graphics for a professional finish. Boards have an aluminium frame with concealed corner fixings. Available in a choice of 6 popular sizes. Pinnable surface available in 5 felt colours or traditional cork.