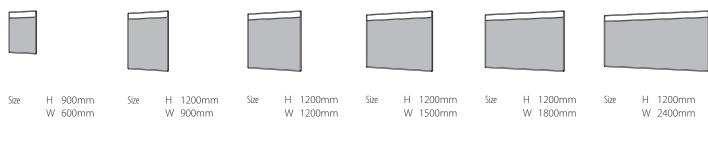

## Add your Club name, House or Department to these open noticeboards

New range of noticeboards with a 200mm deep drywipe surface header. This enables you to state the Theme or subject of the notices to be displayed by either drywipe pen or applying lettering or customised graphics for a professional finish. Boards have an aluminium frame with concealed corner fixings. Available in a choice of 6 popular sizes. Pinnable surface available in 5 felt colours or traditional cork.